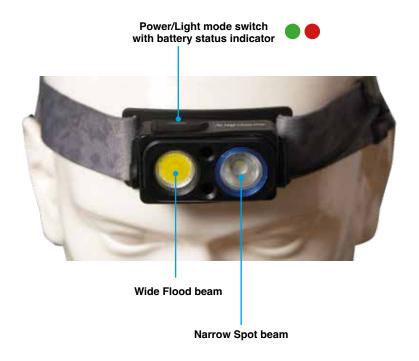

## 2 Ways to turn ON+OFF:

Manual switch or Wave.

Ideal when hands are dirty, wearing gloves, fishing or climbing

  CODE
  NSLIGHTWAVE1000R
- » Spot and flood beam
- » 180° beam angle adjustment
- » Rechargeable lithium battery
- » Adjustable non-slip head straps
- » Battery status indicator
- » Perfect for hands-free operation