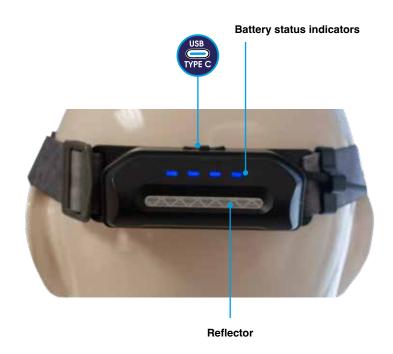

  CODE
  NSLIGHTWAVE1000R
- » Spot and flood beam
- » 180° beam angle adjustment
- » Rechargeable lithium battery
- » Adjustable non-slip head straps
- » Battery status indicator
- » Perfect for hands-free operation