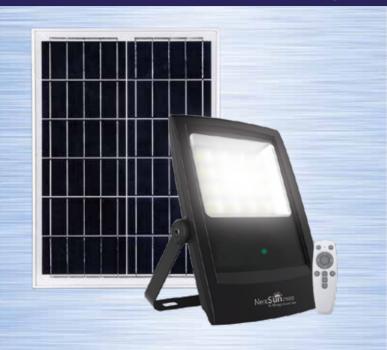

## NexSun 2500

Ultra-modern, Slimline Rechargeable Modular Solar Powered Flood Light

| 31/2         | 2500 Lumens                                              |
|--------------|----------------------------------------------------------|
|              | Up to 35m Flood beam                                     |
| ()           | Up to 15hrs                                              |
| MODE         | Sensor mode   Dim mode   Set timer mode                  |
| <b>Æ</b> PIR | 4 Metres                                                 |
|              | 1W Mono-crystalline                                      |
|              | 115WH 6.4V LiFePO4 lithium battery                       |
| <b>★</b> •   | 9-10hrs Charging time                                    |
| ****         | IP65                                                     |
| ×            | Wall mount   Ceiling mount   Tripod mount                |
| <del>上</del> | Floodlight: 375 x 275 x 45mm<br>Solar panel: 660 x 350mm |
| <b>A</b>     | 5kg                                                      |
| CODE         | NEXSUN-2500                                              |

Supplied with 4.5 metre cable and remote control (2 x AAA batteries not included).

- 15 metres Microwave motion sensor
- · Ideal for where no AC mains power exists
- · Manual on/off switch or remote control operated
- · LiFePO4 high capacity lithium battery
- · Flood light is housed in aircraft grade aluminium
- Battery status Indicator