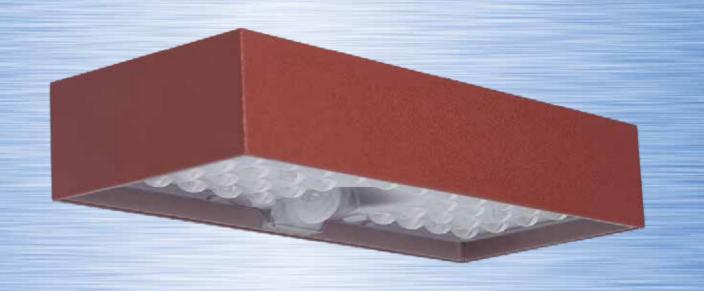

New NexSun Brick Light

Exterior Brick Light That is Perfect for Increasing Security Around your Home and Garden

Simple to operate
Power on/off + light mode button on the back of the light

- · Increasing security around your home & garden
- · Automatically turns ON/OFF dusk till dawn
- · VO Fire proof housing
- · Anti UV housing reduces UV damage and fading
- · Designed to illuminate a large 140 degree area below, LEDs are protected by tempered glass
- No 240V AC Mains connection required
- Ideal for use in doorways, pathways and outbuildings