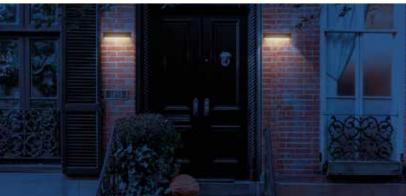

New NexSun Brick Light

Exterior Brick Light That is Perfect for Increasing Security Around your Home and Garden

Simple to operate
Power on/off + light mode button on the back of the light

- · Increasing security around your home & garden
- · Automatically turns ON/OFF dusk till dawn
- · VO Fire proof housing
- · Anti UV housing reduces UV damage and fading
- · Designed to illuminate a large 140 degree area below, LEDs are protected by tempered glass
- No 240V AC Mains connection required
- Ideal for use in doorways, pathways and outbuildings