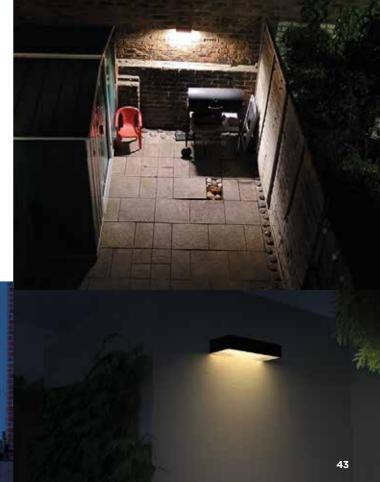

New NexSun Brick Light

Exterior Brick Light That is Perfect for Increasing Security Around your Home and Garden

Simple to operate
Power on/off + light mode button on the back of the light

- · Increasing security around your home & garden
- · Automatically turns ON/OFF dusk till dawn
- · VO Fire proof housing
- · Anti UV housing reduces UV damage and fading
- · Designed to illuminate a large 140 degree area below, LEDs are protected by tempered glass
- No 240V AC Mains connection required
- Ideal for use in doorways, pathways and outbuildings