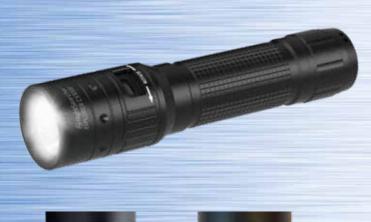

## **New Explorer CX1000**

Compact, High Powered Rechargeable Flashlight

Charging socket protector

- Compact size
- Rechargeable lithium battery
- 230m Beam
- Integrated pocket / belt clipIdeal for illuminating precise target
- (L) 4 to 18hrs
- Type III hard anodised aluminium housing
- 4 to IBhrs
- Knurled body for secure grip
  Tail cap switch designed for tactical use