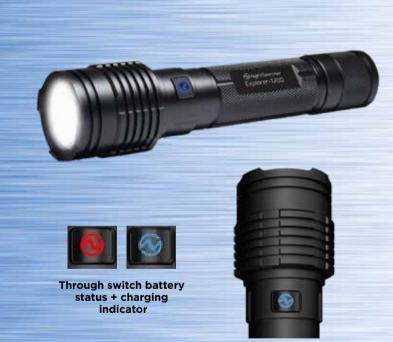

## **Upgraded Explorer 1200**

Ultra-Lightweight, Professional Flashlight with a Compact Design

- Powerful long spot beam
- Ultra lightweight design
- Rechargeable lithium battery
- Knurled body for secure grip
- Type III hard anodised aluminium housing
- 2 hidden light modes: Stobe / SOS
- · Tail cap switch designed for tactical use