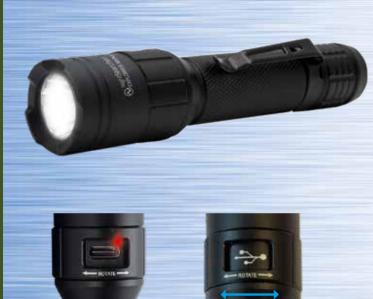

## **Explorer Mini**

Compact, High Powered Rechargeable Flashlight

**Battery status indicator** 

**Charging socket** protector

- Compact size
- Rechargeable lithium battery
- Integrated pocket / belt clip
- Ideal for illuminating precise target
- Type III hard anodised aluminium housing
- Knurled body for secure grip
- Tail cap switch designed for tactical use