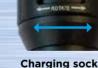

|          | Explorer Mini                   |
|----------|---------------------------------|
| 342      | 400 Lumens                      |
|          | Up to 125m beam                 |
| U        | 1.5 to 14hrs runtime            |
| MODE     | High   Medium   Low<br>Flashing |
|          | 3.7V 750mAh, 3Wh                |
| •        | 2hrs charging time              |
| ****     | IP67                            |
| جار ا    | 119 x 25mm ø                    |
| <u> </u> | 85g                             |
| CODE     | NSEXPLORERMINI                  |