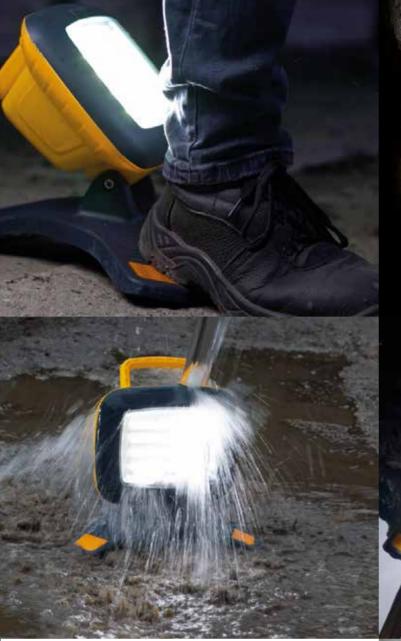

Scan for multi-language information

- Rechargeable or powered directly from AC mains charger 230V/110V
- Drop tested from 2.5 metres
- Robust housing made from the toughest composite materials
- Charger storage compartment
- Battery status indicator
- Tripod Mountable
- Lightweight only 1.5kg