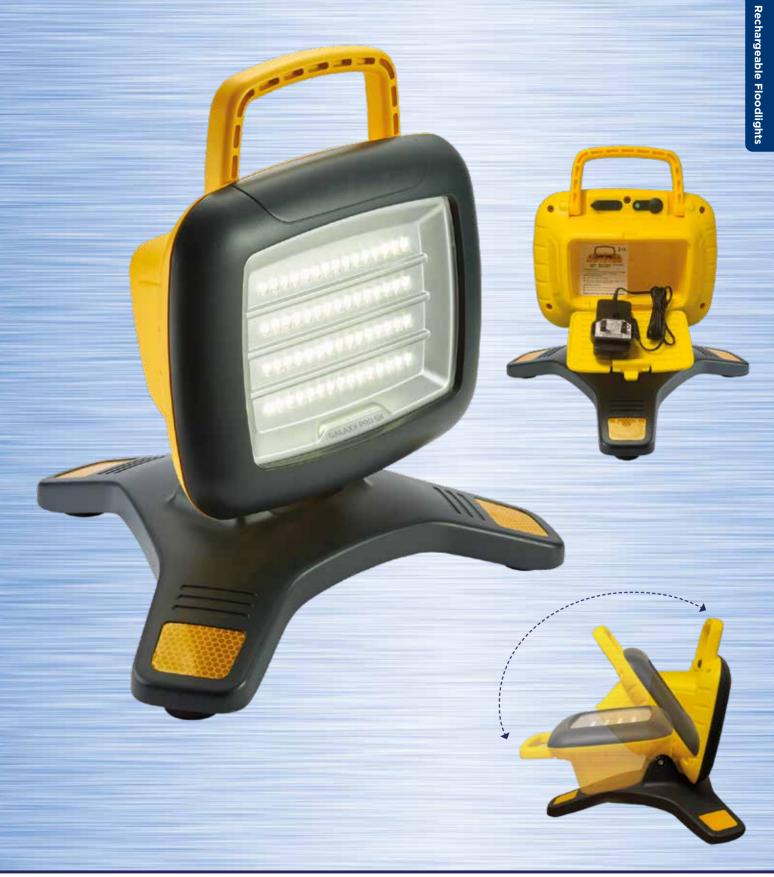

Supplied with AC mains charger

Scan for multi-language information

- Rechargeable or powered directly from AC mains charger 230V/110V
- Drop tested from 2.5 metres
- Robust housing made from the toughest composite materials
- Charger storage compartment
- Battery status indicator
- Tripod Mountable
- Lightweight only 1.5kg