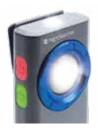

Supplied with Type C USB charging cable

**LUMENS** 

**BEAM** 

RUNTIME

RATED

**BATTERY** 

- » Compact handheld light
- » All functions can be activated with just one hand
- » White spot and flood light
- » Rechargeable Lithium battery
- » Tough robust aluminium construction

Red, Green Constant/Flashing Signal Light White Floodlight

Pocket/ belt clip

Magnetic back and base

Narrow torch beam