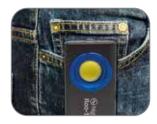

Red, Green Constant/Flashing Signal Light White Floodlight

Pocket/ belt clip

Magnetic back and base

Narrow torch beam