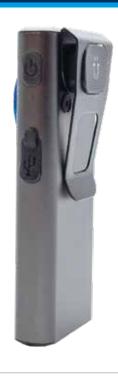

Red, Green Constant/Flashing Signal Light White Floodlight

Pocket/ belt clip

Magnetic back and base

Narrow torch beam