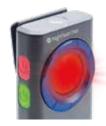

Supplied with Type C USB charging cable

**LUMENS** 

**BEAM** 

RUNTIME

RATED

**BATTERY** 

- » Compact handheld light
- » All functions can be activated with just one hand
- » White spot and flood light
- » Rechargeable Lithium battery
- » Tough robust aluminium construction

Red, Green Constant/Flashing Signal Light White Floodlight

Pocket/ belt clip

Magnetic back and base

Narrow torch beam