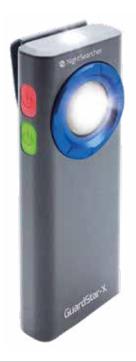

Supplied with Type C USB charging cable

**LUMENS** 

**BEAM** 

RUNTIME

RATED

**BATTERY** 

- » Compact handheld light
- » All functions can be activated with just one hand
- » White spot and flood light
- » Rechargeable Lithium battery
- » Tough robust aluminium construction

Red, Green Constant/Flashing Signal Light White Floodlight

Pocket/ belt clip

Magnetic back and base

Narrow torch beam