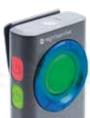

Supplied with Type C USB charging cable

**LUMENS** 

**BEAM** 

RUNTIME

RATED

**BATTERY** 

- » Compact handheld light
- » All functions can be activated with just one hand
- » White spot and flood light
- » Rechargeable Lithium battery
- » Tough robust aluminium construction

Red, Green Constant/Flashing Signal Light White Floodlight

Pocket/ belt clip

Magnetic back and base

Narrow torch beam