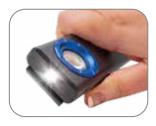

Supplied with Type C USB charging cable

**LUMENS** 

**BEAM** 

RUNTIME

RATED

**BATTERY** 

- » Compact handheld light
- » All functions can be activated with just one hand
- » White spot and flood light
- » Rechargeable Lithium battery
- » Tough robust aluminium construction

Red, Green Constant/Flashing Signal Light White Floodlight

Pocket/ belt clip

Magnetic back and base

Narrow torch beam