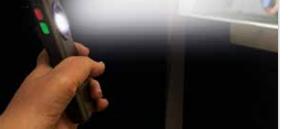

## **GuardStar-X**

## Rechargeable Slim Inspection and Signal Light

|              | Specification                                                                      |
|--------------|------------------------------------------------------------------------------------|
| ※            | 900 Lumens                                                                         |
|              | 50m Beam                                                                           |
| 0            | 1.5 - 28 Hours Runtime                                                             |
| MODES        | Torch   White Work light<br>Red, Flashing Work Light<br>Green, Flashing Work Light |
|              | 3.7V 2200mAh Li-ion                                                                |
| <b>*</b> )   | 3 Hours Charging time                                                              |
|              | IPX4 Rated                                                                         |
| <del>上</del> | 115 x 46 x 26mm                                                                    |
| <u> </u>     | 147g                                                                               |
| CODE         | NSGUARDSTAR-X                                                                      |

Supplied with Type C USB charging cable

**LUMENS** 

**BEAM** 

RUNTIME

RATED

**BATTERY** 

- » Compact handheld light
- » All functions can be activated with just one hand
- » White spot and flood light
- » Rechargeable Lithium battery
- » Tough robust aluminium construction

Red, Green Constant/Flashing Signal Light White Floodlight

Pocket/ belt clip

Magnetic back and base

Narrow torch beam