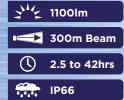

## Zoom 1100RX

Rechargeable Spot to Flood Zoom Head Torch with Red Rear Warning Lights

| 342      | 1100 Lumens                                                   |
|----------|---------------------------------------------------------------|
|          | Up to 300m beam                                               |
| U        | 2.5 to 42hrs runtime                                          |
| MODE     | Boost   High   Medium   Low   Flashing<br>Rear Red + Flashing |
|          | 3.8V 2850mAh, 109Wh or<br>4 x AA Alkaline batteries           |
| •        | 3.5hrs charging time                                          |
| ·        | IP66   IK08                                                   |
| _t,      | 61 x 70 x 63m                                                 |
| <u> </u> | 292g                                                          |
| CODE     | NSHTZOOM1100RX                                                |