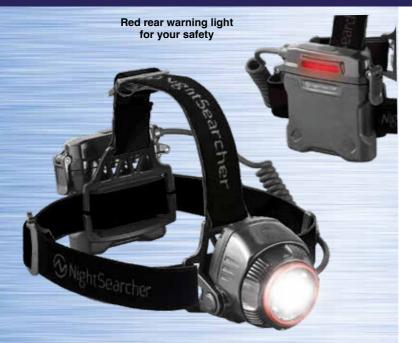

## Zoom 1100RX

Rechargeable Spot to Flood Zoom Head Torch with Red Rear Warning Lights

| 342      | 1100 Lumens                                                   |
|----------|---------------------------------------------------------------|
|          | Up to 300m beam                                               |
| U        | 2.5 to 42hrs runtime                                          |
| MODE     | Boost   High   Medium   Low   Flashing<br>Rear Red + Flashing |
|          | 3.8V 2850mAh, 109Wh or<br>4 x AA Alkaline batteries           |
| •        | 3.5hrs charging time                                          |
| ·        | IP66   IK08                                                   |
| _t,      | 61 x 70 x 63m                                                 |
| <u> </u> | 292g                                                          |
| CODE     | NSHTZOOM1100RX                                                |

## **Hybrid Head Torch**

Can be used with the (supplied) Lithium battery pack or 4 x AA Alkaline batteries

OR

- Wide Flood beam + Long distance Spot beam
- Multiple light modes
- Rear red warning lights
- Charging indicator
- Adjustable non slip head straps
- Removable battery pack with charging indicator
- 90° Beam Angle Adjustment