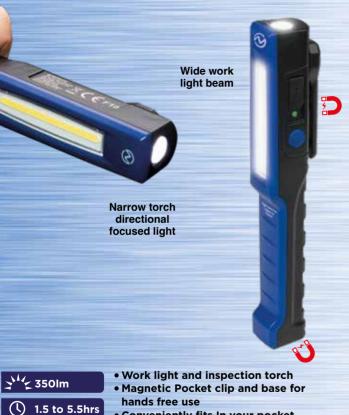

## **iSpector Pocket**

Rechargeable Pocket Sized Light

- Conveniently fits In your pocket
- Battery status + charging indicator
- Resistant to workshop chemicals & solvents

| 31/2       | 350 Lumens                           |
|------------|--------------------------------------|
| $\bigcirc$ | 1.5 to 5.5hrs runtime                |
| MODE       | Work light: High + Low   Torch: High |
|            | 3.7V 1100mAh, 4Wh, Li-ion            |
| •          | 3hrs charging time                   |
| _ل         | Case: 190 x 25 x 35mm                |
| <u> </u>   | 104g                                 |
| CODE       | NSI-SPECTORPOCKET                    |

Supplied with type C USB charging cable

**Optional Accessories:** UK or EU adaptor: CH-USB-UK/EU 12/24V Vehicle charger: CHIC3.7-LI-ION