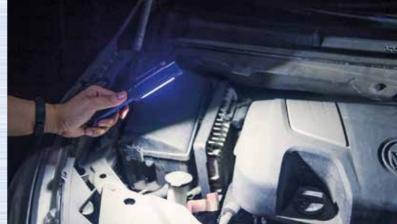

## **iSpector Pocket**

Rechargeable Pocket Sized Light

- Conveniently fits In your pocket
- Battery status + charging indicator
- Resistant to workshop chemicals & solvents

| 31/2       | 350 Lumens                           |
|------------|--------------------------------------|
| $\bigcirc$ | 1.5 to 5.5hrs runtime                |
| MODE       | Work light: High + Low   Torch: High |
|            | 3.7V 1100mAh, 4Wh, Li-ion            |
| •          | 3hrs charging time                   |
| _ل         | Case: 190 x 25 x 35mm                |
| <u> </u>   | 104g                                 |
| CODE       | NSI-SPECTORPOCKET                    |