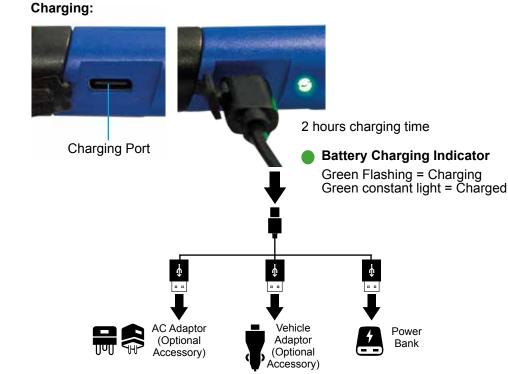

## NightSearcher iSpector Mini - User manual











NightSearcher Limited Unit 4 Applied House, Fitzherbert Spur, Farlington, Portsmouth, Hampshire, PO6 1TT, UK

T: +44 (0)23 9238 9774

E: sales@nightsearcher.co.uk

To view and download the full manual in multiple languages please go to https://nightsearcher.co.uk/en/products-manuals.html Or scan this QR code.





If at any time, you need to dispose of this product or parts of this product: please note that waste electrical products, bulbs and batteries should not be disposed of with ordinary household waste. Recycle where facilities exist. Check with your local authority for recycling advice. Alternatively, NightSearcher is happy to take receipt of this product at end-of-life and will recycle it on your behalf.

All NightSearcher products have a 3-year standard warranty on all manufac