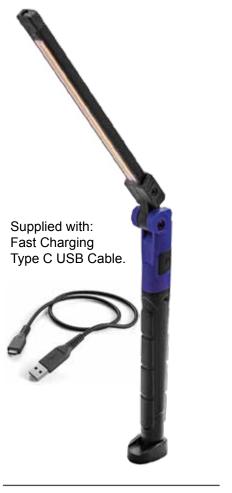

| Product weight | 79.7g                                        |
|----------------|----------------------------------------------|
| Product size   | 29.4x19.2x306mm   Folded: 29.4x19.2x163.60mm |
| NS Part No.    | NSI-SPECTORMINI                              |