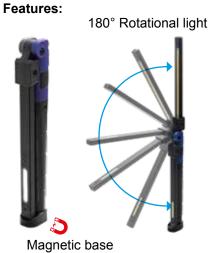

## NightSearcher iSpector Mini - User manual











NightSearcher Limited Unit 4 Applied House, Fitzherbert Spur, Farlington, Portsmouth, Hampshire, PO6 1TT, UK

T: +44 (0)23 9238 9774

E: sales@nightsearcher.co.uk

To view and download the full manual in multiple languages please go to https://nightsearcher.co.uk/en/products-manuals.html Or scan this QR code.





If at any time, you need to dispose of this product or parts of this product: please note that waste electrical products, bulbs and batteries should not be disposed of with ordinary household waste. Recycle where facilities exist. Check with your local authority for recycling advice. Alternatively, NightSearcher is happy to take receipt of this product at end-of-life and will recycle it on your behalf.

All NightSearcher products have a 3-year standard warranty on all man