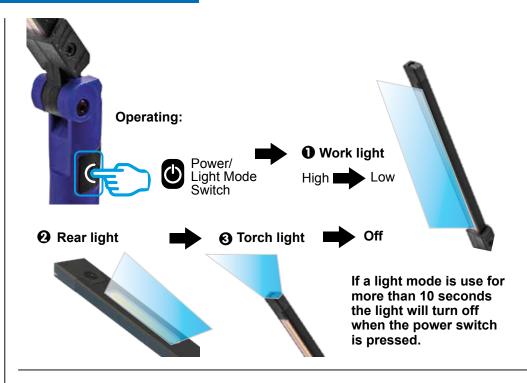

## NightSearcher iSpector Mini - User manual











NightSearcher Limited Unit 4 Applied House, Fitzherbert Spur, Farlington, Portsmouth, Hampshire, PO6 1TT, UK

T: +44 (0)23 9238 9774

E: sales@nightsearcher.co.uk

To view and download the full manual in multiple languages please go to https://nightsearcher.co.uk/en/products-manuals.html Or scan this QR code.





If at any time, you need to dispose of this product or parts of this product: please note that waste electrical products, bulbs and batteries should not be disposed of with ordinary household waste. Recycle where facilities exist. Check with your local authority for recycling advice. Alternatively, NightSearcher is happy to take receipt of this product at end-of-life and will recycle it on your behalf.

All NightSearcher products have a 3-year standard warranty on all manuf