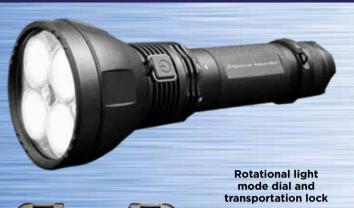

## **Magnum 11600**

Ultra-Powerful, Professional, Rechargeable Flashlight with Wide Angled Beam

| 31/5   | 11600 Lumens                                 |
|--------|----------------------------------------------|
| Ĭ      | Up to 525m beam                              |
| (U     | 3 to 54hrs runtime                           |
| MODE   | Boost   High   Medium   Low   Eco   Flashing |
|        | 7.4V 7800mAh, 58Wh                           |
| *      | 9hrs charging time                           |
| 1,1,1, | IP67                                         |
| J.     | 273 x 95mm ø                                 |
|        | 1.235kg                                      |
| CODE   | NSMAGNUM11600                                |

Supplied with mains charger, shoulder strap and carry case

**Optional Accessories:** Mains charger: CH12V-2A Vehicle charger: CHICMAGNUM

- Ultra wide flood beam
- Rechargeable lithium battery
- Knurled body for secure grip
- Type III hard anodised aluminium housing
- Comfortable shoulder strap
- · Battery status indicator