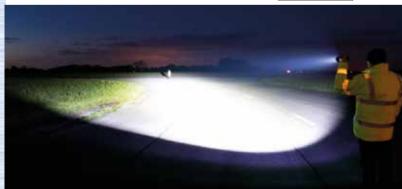

## **Magnum 11600**

Ultra-Powerful, Professional, Rechargeable Flashlight with Wide Angled Beam

| 31/5   | 11600 Lumens                                 |
|--------|----------------------------------------------|
| Ĭ      | Up to 525m beam                              |
| (U     | 3 to 54hrs runtime                           |
| MODE   | Boost   High   Medium   Low   Eco   Flashing |
|        | 7.4V 7800mAh, 58Wh                           |
| *      | 9hrs charging time                           |
| 1,1,1, | IP67                                         |
| J.     | 273 x 95mm ø                                 |
|        | 1.235kg                                      |
| CODE   | NSMAGNUM11600                                |