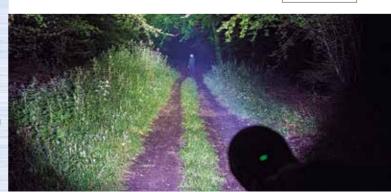

IP67

Wide angled beam

Rechargeable lithium battery

Knurled body for secure grip

. Type III hard anodised aluminium housing

· Heavy duty wrist strap

• IP67 - Waterproof design

Battery status indicator

| 345          | 3000 Lumens                            |
|--------------|----------------------------------------|
|              | Up to 500m beam                        |
| ()           | 1.5 to 25hrs runtime                   |
| MODE         | Boost   High   Medium   Low   Flashing |
|              | 3.7V 5000mAh, 15Wh                     |
| *            | 6hrs charging time                     |
| *4*4*        | IP67                                   |
| <del>上</del> | 62 x 172mm ø                           |
| <u> </u>     | 440g                                   |
| CODE         | NSMAGNUM3000                           |