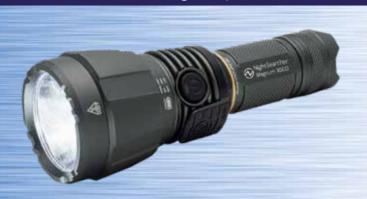

## Magnum 3000

Rechargeable, Robust and Reliable Flashlight with Wide Angled Beam

| 3000lm | <ul> <li>Wide an</li> </ul> |
|--------|-----------------------------|
|--------|-----------------------------|

IP67

Wide angled beam

Rechargeable lithium battery

Knurled body for secure grip

. Type III hard anodised aluminium housing

· Heavy duty wrist strap

• IP67 - Waterproof design

Battery status indicator

| 345          | 3000 Lumens                            |
|--------------|----------------------------------------|
|              | Up to 500m beam                        |
| ()           | 1.5 to 25hrs runtime                   |
| MODE         | Boost   High   Medium   Low   Flashing |
|              | 3.7V 5000mAh, 15Wh                     |
| *            | 6hrs charging time                     |
| *4*4*        | IP67                                   |
| <del>上</del> | 62 x 172mm ø                           |
| <u> </u>     | 440g                                   |
| CODE         | NSMAGNUM3000                           |