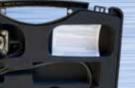

## Magnum 3000

Rechargeable, Robust and Reliable Flashlight with Wide Angled Beam









| 3000lm | <ul> <li>Wide an</li> </ul> |
|--------|-----------------------------|
|--------|-----------------------------|









IP67

Wide angled beam

Rechargeable lithium battery

Knurled body for secure grip

. Type III hard anodised aluminium housing

· Heavy duty wrist strap

• IP67 - Waterproof design

Battery status indicator

| 345          | 3000 Lumens                            |
|--------------|----------------------------------------|
|              | Up to 500m beam                        |
| ()           | 1.5 to 25hrs runtime                   |
| MODE         | Boost   High   Medium   Low   Flashing |
|              | 3.7V 5000mAh, 15Wh                     |
| *            | 6hrs charging time                     |
| *4*4*        | IP67