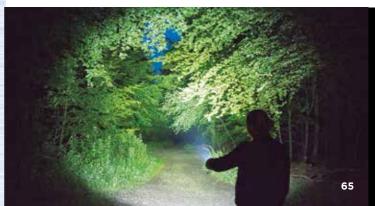

## Mini Magnum

Compact, High Powered Rechargeable Flashlight with Wide Angled Beam

| 14 | 2000lm | • |
|----|--------|---|

Wide angled beam

- High capacity 5000mAh Li-ion battery
- Knurled body for secure grip
- Type III hard anodised aluminium housing
- Heavy duty wrist strap
- IP68 Waterproof design
- Battery status indicator

| 31/2     | 2000 Lumens                            |  |
|----------|----------------------------------------|--|
|          | Up to 400m beam                        |  |
| (0)      | 2 to 57hrs runtime                     |  |
| MODE     | Boost   High   Medium   Low   Flashing |  |
|          | 3.7V 5000mAh, 19Wh                     |  |
| <b>★</b> | 6hrs charging time                     |  |
| 1,14     | IP68                                   |  |
| <b>,</b> | 158 x 50mm ø                           |  |
| <u> </u> | 320g                                   |  |
| CODE     | NSMINI-MAGNUM                          |  |