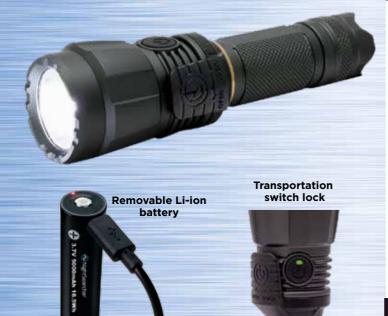

## Mini Magnum

Compact, High Powered Rechargeable Flashlight with Wide Angled Beam

| 14 | 2000lm | • |
|----|--------|---|

Wide angled beam

- High capacity 5000mAh Li-ion battery
- Knurled body for secure grip
- Type III hard anodised aluminium housing
- Heavy duty wrist strap
- IP68 Waterproof design
- Battery status indicator

Supplied with USB rechargeable Li-ion battery, charging cable and wrist strap

**Optional Accessories:** 

Vehicle charger: CHIC3.7-L-ION Holster: ACS-C-HOLSTERS