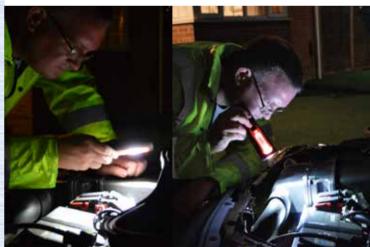

Supplied with AC mains charger, 12V + 24V DC, vehicle charger, charging base, Micro USB cable

- Work light and inspection torch
- Produces clear white light similar to daylight
- 360° rotation and 180° ratcheting
- Battery status and charging indicators
- Hanging hook
- Anti-slip comfortable grip
- Resilient polycarbonate and ABS construction