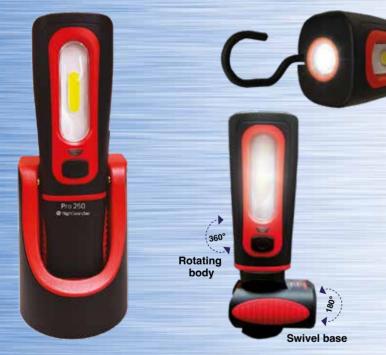

## Pro250

## Rechargeable Twist and Swivel Inspection Light with Charging Base

| 3.5      | 250 Lumens                      |
|----------|---------------------------------|
| ()       | 2.5 to 6hrs runtime             |
| MODE     | Work light: High<br>Torch: High |
|          | 3.7V 2200mAh, 9Wh, Li-ion       |
| *        | 4hrs charging time              |
| <b>上</b> | 196 x 80mm ø                    |
| <u> </u> | 320g                            |
| CODE     | NSPRO250                        |
|          |                                 |

Supplied with AC mains charger, 12V + 24V DC, vehicle charger, charging base, Micro USB cable

- Work light and inspection torch
- Produces clear white light similar to daylight
- 360° rotation and 180° ratcheting
- Battery status and charging indicators
- Hanging hook
- Anti-slip comfortable grip
- Resilient polycarbonate and ABS construction