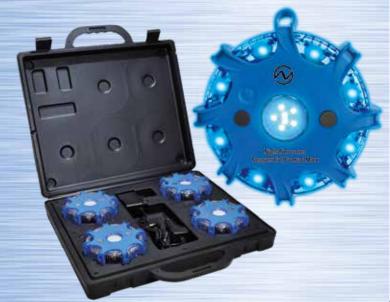

## **Sequential Pulsar Max**

Rechargeable Hazard Lights Ideal for use on High-Speed Roads

|          | ı                          |
|----------|----------------------------|
|          | Up to 1km beam             |
| ()       | 72+ hours runtime          |
| MODE     | Sequential                 |
|          | 3.7V 3000mAh, 12Wh, Li-ion |
| <b>*</b> | 7hrs charging time         |
| ****     | IP68                       |
| <b>J</b> | 380 x 370 x 65mm           |
| _        | 2.65kg                     |
| CODE     | NSPULSARMAXSQ-B            |

Supplied with charging case, mains charger + vehicle charger