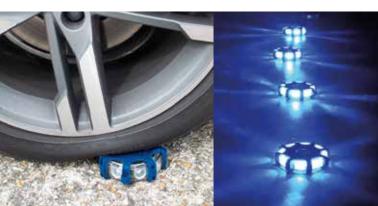

IP68

- 360° Illumination
- Rechargeable Lithium battery
- Alert oncoming traffic of any emergency
- Float in water
- Magnetic mounting
- Crush proof up to 3 Tonnes