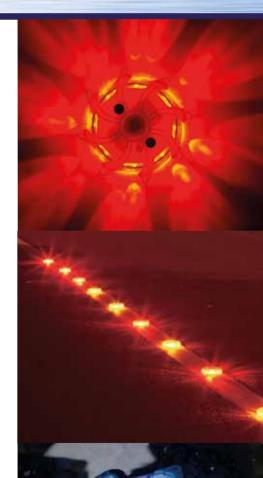

Pulsar Pro Range
Designed for Traffic Control, Signalling, Hazard Awareness, Zone Demarcations

**Choose:** 

**Single Pulsar Pro** 

**Set of 5 Pulsar Pro** 

**Set of 5 Sequential Pulsar Pro** 

1km beam

- 360° Illumination
- **Rechargeable Lithium battery**
- Alert oncoming traffic of any hazard
- Central white work light
- **Magnetic mounting**
- High impact resistance and crush proof up to 3 Tonnes
- Supplied in robust charging case

## 3 models available:

|              | Single Pulsar Pro        | Set of 5 Pulsar Pro    | Set of 5 Sequential Pulsar Pro |
|--------------|--------------------------|------------------------|--------------------------------|
|              | Up to 1km beam           |                        |                                |
| ()           | 8 to 60hrs runtime       |                        |                                |
|              | 3.7V 700mAh, 3Wh, Li-ion |                        |                                |
| *            | 10hrs charging time      |                        |                                |
| ****         | IP67                     |                        |                                |
| <del>上</del> | 24 x 100mm ø             | Case: 380 x 70 x 370mm | Case: 380 x 70 x 370mm         |
|              | 200g                     | 2.9kg                  | 2.9kg                          |
| CODE         | NSPULSARPRO-R/B/Y/G      | NSPULSARPRO5-R/B/Y/G   | NSPULSARPROSQ-R/B/Y            |