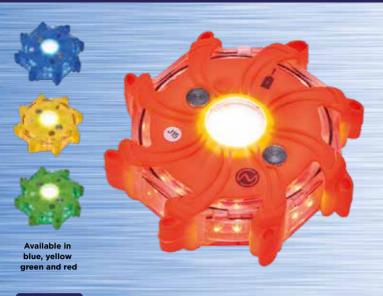

Pulsar Pro Range
Designed for Traffic Control, Signalling, Hazard Awareness, Zone Demarcations

**Choose:** 

**Single Pulsar Pro** 

**Set of 5 Pulsar Pro** 

**Set of 5 Sequential Pulsar Pro** 

1km beam

- 360° Illumination
- **Rechargeable Lithium battery**
- Alert oncoming traffic of any hazard
- Central white work light
- **Magnetic mounting**
- High impact resistance and crush proof up to 3 Tonnes
- Supplied in robust charging case

| COLOUR | MCD    |
|--------|--------|
| Blue   | 6,000  |
| Green  | 11,000 |
| Red    | 7,000  |
| Yellow | 7,500  |

**Optional Accessories:** Magnetic Cone mount: SPPULSARMAG

YouTube Scan for multi-language information