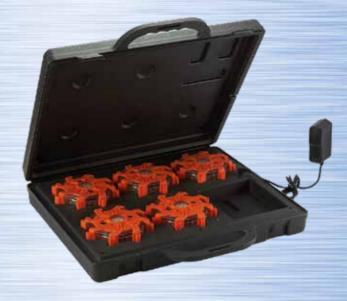

Pulsar Pro Range
Designed for Traffic Control, Signalling, Hazard Awareness, Zone Demarcations

**Choose:** 

**Single Pulsar Pro** 

**Set of 5 Pulsar Pro** 

**Set of 5 Sequential Pulsar Pro** 

1km beam

- 360° Illumination
- **Rechargeable Lithium battery**
- Alert oncoming traffic of any hazard
- Central white work light
- **Magnetic mounting**
- High impact resistance and crush proof up to 3 Tonnes
- Supplied in robust charging case

Supplied with

Single: Charging base, charging cable, car charger

Set of 5: Charging carry case, mains charger and car charger

| Light Mode                                 | Runtime |
|--------------------------------------------|---------|
| Rotate                                     | 9hrs    |
| <b>Quad Flash</b>                          | 9hrs    |
| Single Blink                               | 60hrs   |
| Alternative Blinks                         | 9hrs    |
| SOS Rescue                                 | 14hrs   |
| Steady on High                             | 5hrs    |
| Steady on Low                              | 35hrs   |
| 2 LED Lights                               | 28hrs   |
| 4 LED Lights                               | 18hrs   |
| White Torch mode                           | 8hrs    |
| Sequential mode<br>(Sequential pulsar Pro) | 15hrs   |