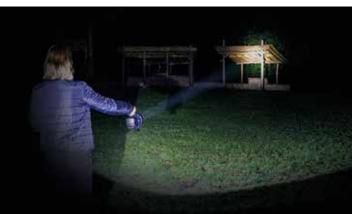

900lm

500m Beam

1.5 to 5hrs

IP44

Robust polypropylene plastic housing

USB power bank - charge on the go!

| 342                                          | 900 Lumens                |
|----------------------------------------------|---------------------------|
|                                              | Up to 500m beam           |
| U                                            | 1.5 to 5hrs runtime       |
| MODE                                         | High   Low   Flashing     |
|                                              | 3.7V 2400mAh, 9Wh, Li-ion |
| •                                            | 7hrs charging time        |
| •.•.•                                        | IP44                      |
| _ <b>t</b> _                                 | 123x158x170mm             |
|                                              | 530g                      |
| CODE                                         | NSSL900                   |
| Supplied with AC Charger and vehicle charger |                           |