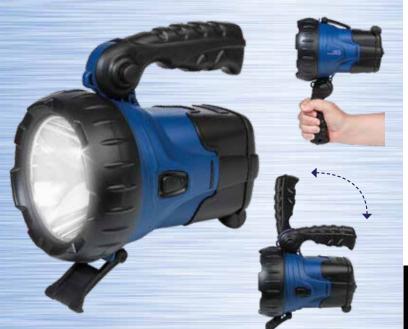

## Searchlight 900

Deep dish Reflector Giving Maximum Distance to Lumen Ration for a Bright Spot Beam

Two position handle

Rechargeable lithium battery

Storage for charging cable

Pistol handle

Adjustable stand

900lm

500m Beam

1.5 to 5hrs

IP44

Robust polypropylene plastic housing

USB power bank - charge on the go!

| 342                                          | 900 Lumens                |
|----------------------------------------------|---------------------------|
|                                              | Up to 500m beam           |
| U                                            | 1.5 to 5hrs runtime       |
| MODE                                         | High   Low   Flashing     |
|                                              | 3.7V 2400mAh, 9Wh, Li-ion |
| •                                            | 7hrs charging time        |
| •.•.•                                        | IP44                      |
| _ <b>t</b> _                                 | 123x158x170mm             |
|                                              | 530g                      |
| CODE                                         | NSSL900                   |
| Supplied with AC Charger and vehicle charger |                           |