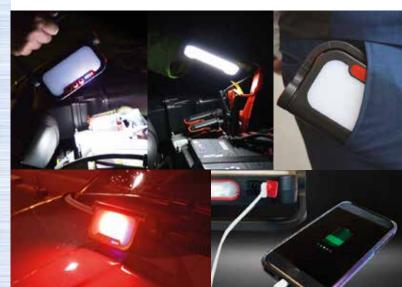

## ン<sup>14</sup> 500lm () 4 to 75hrs

- Work light + inspection torch
- Portable jump starter
- Reverse polarity protection
- Red flashing emergency lights
- Fits in your pocket or glove box
- Magnetic handle
- Battery status indicators