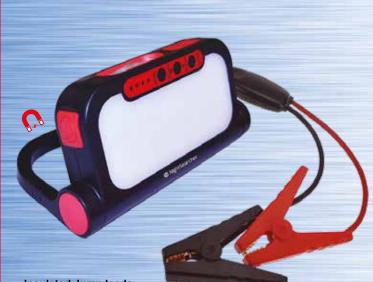

## **StarBooster** 5 in 1 Emergency Starter Car Kit

**Insulated Jump leads** 

## ン<sup>14</sup> 500lm () 4 to 75hrs

- Work light + inspection torch
- Portable jump starter
- Reverse polarity protection
- Red flashing emergency lights
- Fits in your pocket or glove box
- Magnetic handle
- Battery status indicators

| 342         | 500 Lumens                           |
|-------------|--------------------------------------|
| $\bigcirc$  | 4 to 75hrs runtime                   |
| MODE        | Work light   Torch   Emergency Light |
|             | 11.1V 3 x 2600mAh, 29Wh, Li-ion      |
| <b>*</b>    | 4hrs charging time                   |
| <b>,</b> ‡₊ | 166 x 96 x 31.5mm                    |
| <u> </u>    | 447g                                 |
| CODE        | NSSTARBOOSTER                        |