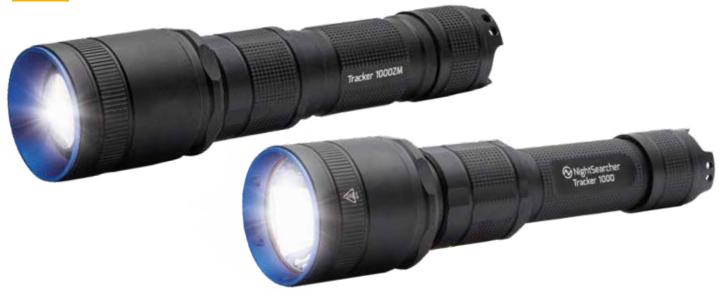

## Tracker 1000 Zoom and Tracker 1000

Powerful Rechargeable Flashlight

|                 |              | Specification                            |
|-----------------|--------------|------------------------------------------|
| Tracker 1000-ZM | <del>\</del> | 1,000 Lumens                             |
|                 | Ť            | 250m Beam                                |
|                 | 0            | 2 - 10 Hours Runtime                     |
|                 | MODES        | High   Medium   Low<br>Flashing   SOS    |
|                 |              | 3.7V 2200mAh Li-ion or 3 x AAA batteries |
|                 | <b>*</b>     | 5 Hours Charging time                    |
|                 | -            | IP54 Rated                               |
|                 | 上            | 166.5 x 37mm ø                           |
|                 | <u> </u>     | 224g                                     |
|                 | CODE         | NSTRACKER1000-ZM                         |

## Non Zoom Version with Spot beam only

|              |              | Specification                         |
|--------------|--------------|---------------------------------------|
| Fracker 1000 | <del>*</del> | 1,000 Lumens                          |
|              |              | 250m Beam                             |
|              | 0            | 2 - 10 Hours Runtime                  |
|              | MODES        | High   Medium   Low<br>Flashing   SOS |
| ٠            |              | 3.7V 2200mAh Li-ion                   |
|              | <b>*</b>     | 5 Hours Charging time                 |
|              | -            | IP54 Rated                            |
|              | 上            | 161.5x 40mm Ø                         |
|              | <u> </u>     | 145g                                  |
|              | CODE         | NSTRACKER1000                         |

## Features

Adjustable Zoom Focus Long Narrow Distance Spot to Ultra Wide Flood

(TRACKER 1000-ZM)

Protective USB charging port battery status indicator

Zoom focus spot to flood (Tracker 1000-ZM)