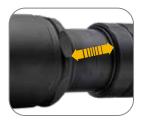

Supplied with Type C USB charging cable

LUMENS

**BEAM** 

Adjustable zoom spot to flood beam (TRACKER 1000-ZM)

**BATTERY** 

RUNTIME RATED

- » Rechargeable lithium battery or can use 3xAAA Alkaline batteries
- Lightweight design
- » Robust aircraft grade aluminium
- » Knurled body for secure grip

## Features

Adjustable Zoom Focus Long Narrow Distance Spot to Ultra Wide Flood

(TRACKER 1000-ZM)

Protective USB charging port battery status indicator

Zoom focus spot to flood (Tracker 1000-ZM)