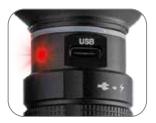

Supplied with Type C USB charging cable

## Features

Adjustable Zoom Focus Long Narrow Distance Spot to Ultra Wide Flood

(TRACKER 1000-ZM)

Protective USB charging port battery status indicator

Zoom focus spot to flood (Tracker 1000-ZM)