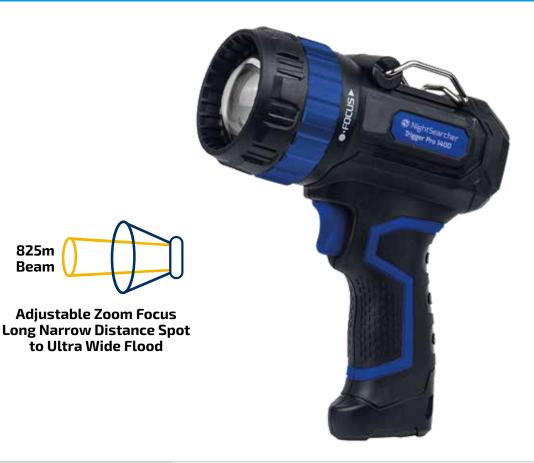

## **Trigger Pro 1400**

## Rechargeable Zoom Focus Spot to Flood Beam

|          | Specification          |
|----------|------------------------|
| ※        | 1400 Lumens            |
|          | 1.5 - 10 Hours Runtime |
| O        | 825m Beam              |
| MODES    | High, Low, Flashing    |
|          | 3.7V 4000mAh Li-ion    |
| •        | 3 Hours Charging       |
| -        | IPX3 Rated             |
| 上        | 137 x 172 x 63mm       |
| <u> </u> | 377g                   |
| CODE     | NSTRIGGER1400          |

825m Beam

to Ultra Wide Flood

Supplied with Type C USB charging cable

RUNTIME

RATED

**BATTERY** 

» Adjustable long distance spot beam to ultra wide flood beam

- » 3 Light modes: High, Low, Flashing
- » Rechargeable Lithium battery
- » High impact resistant casing
- » Battery status indicator

## **Features**

Adjustable rotational bezel, zoom from spot to Flood

One hand trigger operation

Adjustable stand for hands free use as a work light