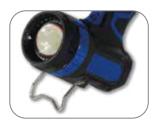

## **Trigger Pro 1400**

## Rechargeable Zoom Focus Spot to Flood Beam

|          | Specification          |
|----------|------------------------|
| ※        | 1400 Lumens            |
|          | 1.5 - 10 Hours Runtime |
| O        | 825m Beam              |
| MODES    | High, Low, Flashing    |
|          | 3.7V 4000mAh Li-ion    |
| •        | 3 Hours Charging       |
| -        | IPX3 Rated             |
| 上        | 137 x 172 x 63mm       |
| <u> </u> | 377g                   |
| CODE     | NSTRIGGER1400          |

825m Beam

to Ultra Wide Flood

Supplied with Type C USB charging cable

RUNTIME

RATED

**BATTERY** 

» Adjustable long distance spot beam to ultra wide flood beam

- » 3 Light modes: High, Low, Flashing
- » Rechargeable Lithium battery
- » High impact resistant casing
- » Battery status indicator