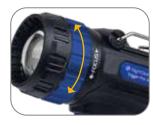

## **Features**

Adjustable rotational bezel, zoom from spot to Flood

One hand trigger operation

Adjustable stand for hands free use as a work light