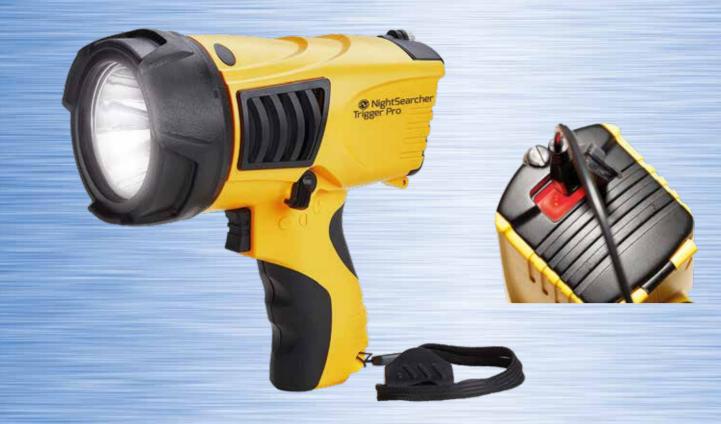

## **Trigger Pro** Long Distance Targeted Beam

| 342         | 1300lm       |
|-------------|--------------|
| M           | 750m Beam    |
| ()          | 3.5 to 12hrs |
| · · · · · · | IPX4         |

- One hand trigger operationHigh impact resistant casing
- Unique deep-dish reflector
  Rechargeable lithium battery
- Rubberised handle for comfortable grip
- Robust polycarbonate construction
- Battery status and charging Indicator

| 342         | 1300 Lumens                          |
|-------------|--------------------------------------|
|             | Up to 750m beam                      |
| (U)         | 3.25 to 12hrs runtime                |
| MODE        | High   Low   Strobe                  |
|             | 3.7V 3600mAh                         |
| •           | 5hrs charging time                   |
| ·           | IPX4                                 |
| <u>بل</u> ر | 173 x 176 x 86mm                     |
|             | 570g                                 |
| CODE        | NSTRIGGER-PRO<br>Cat No: 0111/113529 |

Cat No: 0111/113529 Supplied with wrist strap, micro USB cable, 12V vehicle charger

**Optional Accessories:** UK or EU adaptor: CH-USB-UK/EU

Scan for multi-language information