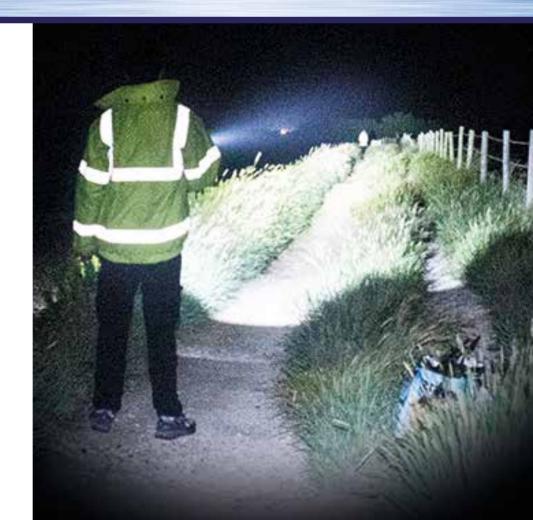

## **Trigger Pro** Long Distance Targeted Beam

| 342         | 1300lm       |
|-------------|--------------|
| M           | 750m Beam    |
| ()          | 3.5 to 12hrs |
| · · · · · · | IPX4         |

| 342         | 1300 Lumens                          |
|-------------|--------------------------------------|
|             | Up to 750m beam                      |
| (U)         | 3.25 to 12hrs runtime                |
| MODE        | High   Low   Strobe                  |
|             | 3.7V 3600mAh                         |
| •           | 5hrs charging time                   |
| ·           | IPX4                                 |
| <u>بل</u> ر | 173 x 176 x 86mm                     |
|             | 570g                                 |
| CODE        | NSTRIGGER-PRO<br>Cat No: 0111/113529 |