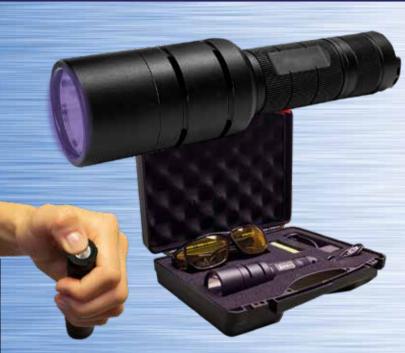

## **New UV365-MAX**

Rechargeable UV Flashlight Specifically Designed for Security, Inspection and Crime Scene Investigations

|  | 365nw   | Wavele  | nath. | 3.640. | 000 uW  |
|--|---------|---------|-------|--------|---------|
|  | 5051111 | TTUTCIC | mgen, | 0,040, | ooo uii |

Compact and lightweight design

. Built-in cooling fan

365nm

2hrs

100m Beam

Rechargeable lithium battery

Knurled body for secure grip

Type III hard anodised aluminium housing

| 31/2     | 365nm Wave length, 3,640,000 uV |  |  |
|----------|---------------------------------|--|--|
|          | Up to 100m                      |  |  |
| ()       | 2hrs runtime                    |  |  |
| MODE     | High   Low                      |  |  |
|          | 1 x 18650 / 26650 Li-ion 8Wh    |  |  |
| Ţ.       | 165 x 45mm ø                    |  |  |
| <u> </u> | 210g                            |  |  |
| CODE     | NSUV365-MAX                     |  |  |

Supplied with USB charger, charging cable, Li-ion rechargeable battery and UV protective glasses

Optional Accessories: Holster: ACS-C-HOLSTERS