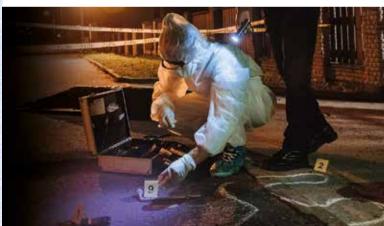

## **New UV365-MAX**

Rechargeable UV Flashlight Specifically Designed for Security, Inspection and Crime Scene Investigations

|  | 365nw   | Wavele  | nath. | 3.640. | 000 uW  |
|--|---------|---------|-------|--------|---------|
|  | 5051111 | TTUTCIC | mgen, | 0,040, | ooo uii |