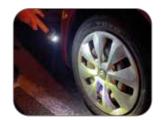

### Ideal for inflating car tyres bikes, and balls

#### TYRE JUMP **6L PETROL** Li-ion INFLATOR STARTER **4L DIESEL** BATTERY

- » Fast tyre inflating PSI, BAR, KPA, KG /CM2 settings
- » Compact and lightweight, easily fits in a glove box
- » USB Output socket to charge phones, tablets etc.
- » Rechargeable lithium battery
- » Led light: Floodlight, SOS + emergency red light and torch

## Features

Adaptor tyre inflator kit For car tyres bikes, and balls etc.

**USB Output Socket to** 

**Red emergency light** 

Torch beam