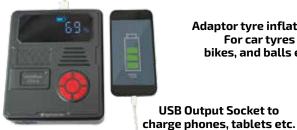

## Features

Adaptor tyre inflator kit For car tyres bikes, and balls etc.

**USB Output Socket to** 

**Red emergency light** 

Torch beam