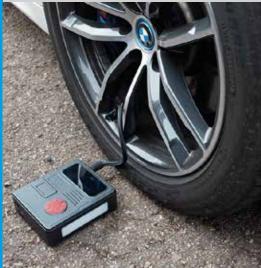

### Ideal for inflating car tyres bikes, and balls

#### TYRE JUMP **6L PETROL** Li-ion INFLATOR STARTER **4L DIESEL** BATTERY

- » Fast tyre inflating PSI, BAR, KPA, KG /CM2 settings
- » Compact and lightweight, easily fits in a glove box
- » USB Output socket to charge phones, tablets etc.
- » Rechargeable lithium battery
- » Led light: Floodlight, SOS + emergency red light and torch