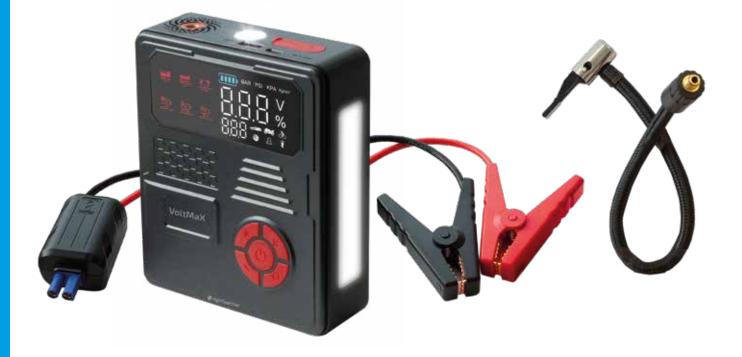

# **VoltMax** Rechargeable Tyre Inflator, Jump Starter and Floodlight

|                    | Specification                              |
|--------------------|--------------------------------------------|
| TYRE<br>INFLATOR   | Yes                                        |
| JUMP<br>STARTER    | Yes                                        |
| ų į                | 12V, 2000 Amps                             |
| MAX<br>ENGINE SIZE | 6.0L Petrol   4L Diesel                    |
| MODES              | Torch   White Work light<br>Red Work Light |
|                    | 13000mAh Li-ion                            |
|                    | 5 Hours Charging time                      |
| ,<br>↓             | 127 x 50 x 153mm                           |
| <b>^</b>           | 1.108kg                                    |
| CODE               | NSVOLTMAX                                  |

Supplied with Type C USB charging cable, insulated jump cables, 3 air nozzles, 45cm pump extension tube and carry bag.

#### TYRE JUMP **6L PETROL** Li-ion INFLATOR STARTER **4L DIESEL** BATTERY

- » Fast tyre inflating PSI, BAR, KPA, KG /CM2 settings
- » Compact and lightweight, easily fits in a glove box
- » USB Output socket to charge phones, tablets etc.
- » Rechargeable lithium battery
- » Led light: Floodlight, SOS + emergency red light and torch