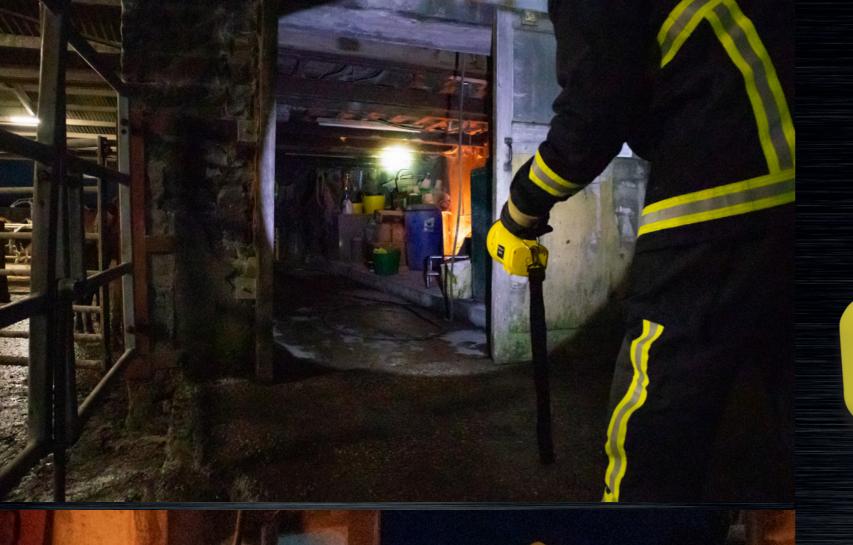

Powerful 370 Lumens and 400m beam with wall mountable charging base

- ATEX certificated Gas Zone 0
- Powerful beam from parabolic reflector
- Powerful beam from parabolic reflector
  Supplied with a charging cradle for wall or desk mounting
  Tough polycarbonate, ABS construction
  Durable casing, ideal for heavy industrial use
  IP64 Rated
  Lightweight 650g
  Large switch can be easily operated when wearing gloves
  Battery charging indicator
  Safety release valve to remove hydrogen gases

- Safety release valve to remove hydrogen gases

Wall mountable charging base

**CLASS I DIV 1&2 GRP ABCD** 

TEMP CODE: T4 IP64

CLASS III

|        | Specification                     |
|--------|-----------------------------------|
| 31/2   | High: 370   Medium: 112   Low: 19 |
|        | 400 Metres                        |
|        | 4-30 Hours runtime                |
| MODE   | High/Medium/Low                   |
| Li-ion | 3.7V 1960mAh                      |
|        | 6.5 Hours charging time           |
| ****   | IP64                              |
|        | 256x136.2x170.4mm                 |
|        | Searchlight: 650g with base: 980g |
| CODE   | SA-SIGMA-RSL                      |
|        | Previously: NSSAFA-SL             |