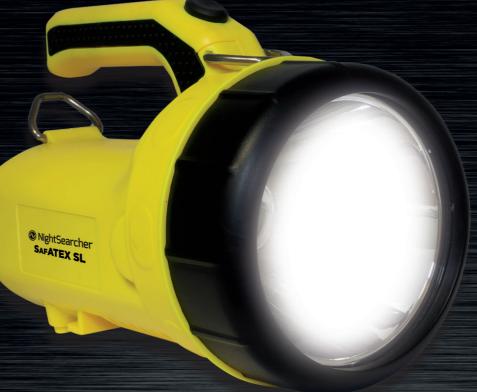

Powerful 370 Lumens and 400m beam with wall mountable charging base

- ATEX certificated Gas Zone 0
- Powerful beam from parabolic reflector
- Powerful beam from parabolic reflector
  Supplied with a charging cradle for wall or desk mounting
  Tough polycarbonate, ABS construction
  Durable casing, ideal for heavy industrial use
  IP64 Rated
  Lightweight 650g
  Large switch can be easily operated when wearing gloves
  Battery charging indicator
  Safety release valve to remove hydrogen gases

- Safety release valve to remove hydrogen gases

Wall mountable charging base

**CLASS I DIV 1&2 GRP ABCD** 

TEMP CODE: T4 IP64

CLASS III

|        | Specification                     |
|--------|-----------------------------------|
| 31/2   | High: 370   Medium: 112   Low: 19 |
|        | 400 Metres                        |
|        | 4-30 Hours runtime                |
| MODE   | High/Medium/Low                   |
| Li-ion | 3.7V 1960mAh                      |
|        | 6.5 Hours charging time           |
| ****   | IP64                              |
|        | 256x136.2x170.4mm                 |
|        | Searchlight: 650g with base: 980g |
| CODE   | SA-SIGMA-RSL                      |
|        | Previously: NSSAFA-SL             |

Supplied with: Shoulder strap and wall charging base